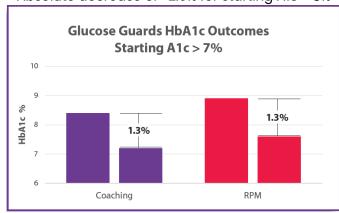

#### **Health Outcomes**

Equivalent A1c reductions among Coaching and RPM models.

- Absolute decrease of ~1.3% for starting Alc > 7%
- Absolute decrease of ~2.3% for starting Alc > 8%