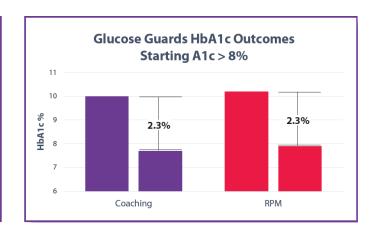

#### **Health Outcomes**

Equivalent A1c reductions among Coaching and RPM models.

- Absolute decrease of ~1.3% for starting Alc > 7%
- Absolute decrease of ~2.3% for starting Alc > 8%