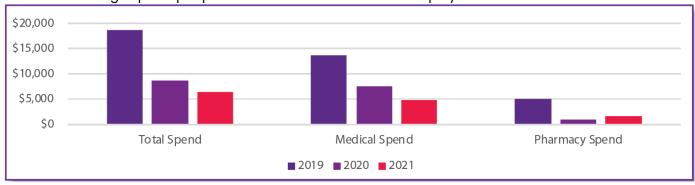

#### **Financial Outcomes**

Decrease average spend per person with diabetes of 50% in Employer model

\*Updated through October 2021